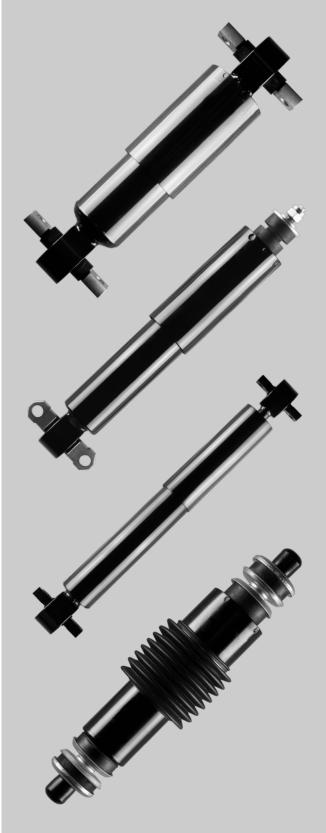

MSA dampers represent exceptional value and are available for all railway applications, including both passenger and freight. Included in MSA's range are:

- Yaw dampers
- Vertical dampers (Primary and Secondary)
- Lateral dampers (Primary and Secondary)
- Bolster dampers
- Pantograph dampers

A full range of mountings and other accessories are also available and aftermarket spares can be sourced to suit most major brands. Contact Sigra for further information or to arrange a quote.

#### **Mountings**

MSA offer a full range of mounting for either OEM or aftermarket applications. Available in all styles and sizes MSA mountings are manufactured in house and can be made to spec.