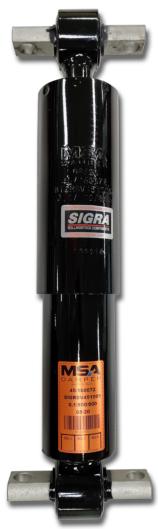

## www.sigrail.com

Brakes, Dampers, Bogie Components

MSA Damper are market leaders in railcar damper technology. Made in Italy and distributed in Australia by Sigra, MSA dampers have been proven in service and are now used by many OEM manufacturers and maintenance providers globally.

MSA dampers represent exceptional value and are available for all railway applications, including both passenger and freight. Included in MSA's range are:

- Yaw dampers
- Vertical dampers (Primary and Secondary)
- Lateral dampers (Primary and Secondary)
- Bolster dampers
- Pantograph dampers