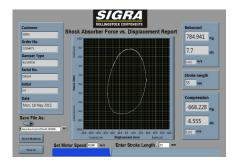

#### **Testing & Re-Qualification**

Sigra's state of the art CAC testing rigs can help identify potential issues such as out of spec dampers before they become a major problem. We can also re-qualify dampers saving on servicing costs.

Full diagnostic reports are available as well as Force vs. Displacement graphs for all tests conducted.

ISO 9001