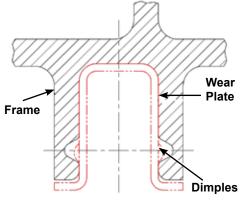

## Features

- Wear-resistant , heat-treated high strength steel, protects the truck frame
- Low cost, long life
- Easy to apply

For Australian Distribution Contact Sigra Technology Australia Pty Ltd

(02) 4732 1433