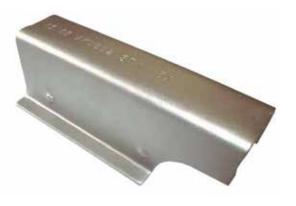

## **Brake Beam Wear Liner**

## **Benefits**

- · Provides long lasting performance
- · Hardened steel construction prevents premature aging and deformation
- Brake beam wear indentations are prevented for smooth brake applications and release
- Low coefficient of friction enables effective beam-ends slide for more uniform and powerful braking
- Better angle of attack of the brake shoes against the wheel, extending the life of both
- Surface shot finish offers greater wear & fatigue resistance, removing defects, burs with smooth edges
- · Effective Traceability with stamped manufacturing date
- · 100% inspected
- · Immediate delivery!