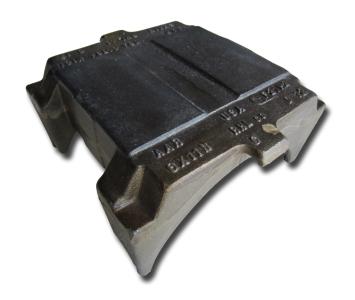

## **Bearing Adapters**

Sigra has a full range of AAR Certified Bearing Adapters available to suit the Australian market. Made from high quality machined castings with a variety of configurations.

#### **Features**

**AAR Certified** 

Plain, Hardened Crown, Hardened Crown & Thrust

Narrow & Wide

C, D, E, F, G and K Class

#### **Common Sizes/ Types**

C Class, Narrow, 5 x 9, Plain

D Class, Narrow, 50T 5-1/2 x10, Plain

D Class, Wide, 5-1/2 x 10, Plain

E Class, Narrow, 70T, 6 x 11, Hardened Crown

E Class, Wide, 70T, 6 x 11, Plain

F Class, Narrow, 6-1/2 x 12, Hardened Crown

G Class, Narrow, 7 x 12, A125S, Hardened Crown & Thrust

G Class, Narrow, 7 x 12, G7001N, Hardened Crown

G Class, Former Standard, 7 x 12, Plain

K Class, Narrow, 6-1/2 x 9, Hardened Crown