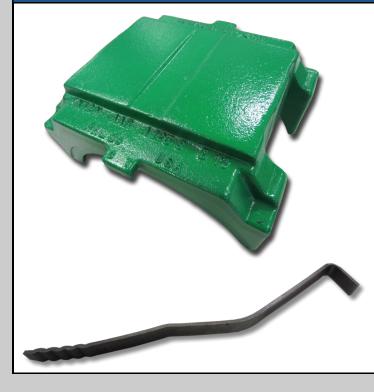

## **Bearing Adapters**

Sigra has a full range of AAR Certified Bearing Adapters available to suit the Australian market. Made from high quality machined castings with a variety of configurations.

#### **Painting**

Bearing Adapters can painted to any colour for easy identification between similar looking types.

#### **Brake Shoe Keys**

AAR approved and manufactured from Spring Steel they are a universal fit for any size brake beam, #18, #24, hangerless, truck mounted, etc.