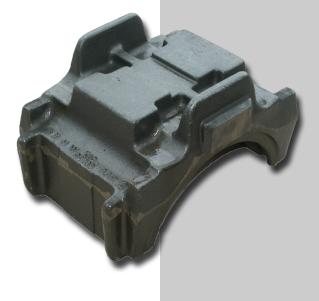

## **Bearing Adapters**

Sigra has a full range of AAR Certified Bearing Adapters available to suit the Australian market. Made from high quality machined castings with a variety of configurations.

#### **Features**

**AAR Certified** 

Plain, Hardened Crown, Hardened Crown & Thrust

Narrow & Wide

C, D, E, F, G and K Class

#### **Common Sizes/ Types**

C Class, Narrow, 5 x 9, Plain

D Class, Narrow, 50T 5-1/2 x10, Plain

D Class, Wide, 5-1/2 x 10, Plain

E Class, Narrow, 70T, 6 x 11, Hardened Crown

E Class, Wide, 70T, 6 x 11, Plain

F Class, Narrow, 6-1/2 x 12, Hardened Crown

G Class, Narrow, 7 x 12, A125S, Hardened Crown & Thrust

G Class, Narrow, 7 x 12, G7001N, Hardened Crown

G Class, Former Standard, 7 x 12, Plain

K Class, Narrow, 6-1/2 x 9, Hardened Crown