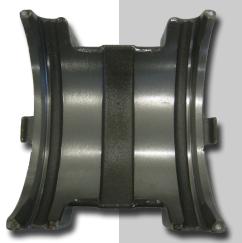

## **Bearing Adapters**

Sigra has a full range of AAR Certified Bearing Adapters available to suit the Australian market. Made from high quality machined castings with a variety of configurations.

#### **Features**

**AAR Certified** 

Plain, Hardened Crown, Hardened Crown & Thrust

Narrow & Wide

C, D, E, F, G and K Class

#### **Common Sizes/ Types**

C Class, Narrow, 5 x 9, Plain

D Class, Narrow, 50T 5-1/2 x10, Plain

D Class, Wide, 5-1/2 x 10, Plain

E Class, Narrow, 70T, 6 x 11, Hardened Crown

E Class, Wide, 70T, 6 x 11, Plain

F Class, Narrow, 6-1/2 x 12, Hardened Crown

G Class, Narrow, 7 x 12, A125S, Hardened Crown & Thrust

G Class, Narrow, 7 x 12, G7001N, Hardened Crown

G Class, Former Standard, 7 x 12, Plain

K Class, Narrow, 6-1/2 x 9, Hardened Crown